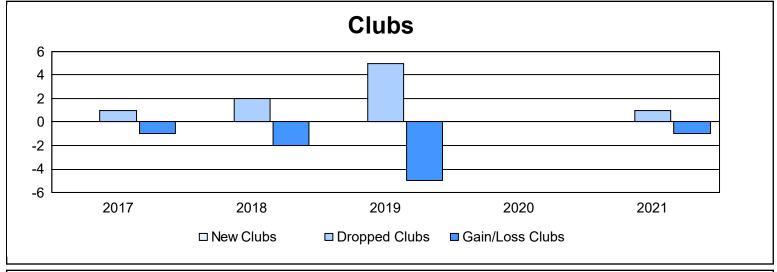

District 32 C

As of June 2021 Cumulative

| Year      | New<br>Clubs | Dropped<br>Clubs | Gain/<br>Loss<br>Clubs | New<br>Members | Charter<br>Members | Reinstate<br>Members | Transfer<br>Members | Total<br>Member<br>Added | Total<br>Members<br>Dropped | Gain/<br>Loss<br>Members |
|-----------|--------------|------------------|------------------------|----------------|--------------------|----------------------|---------------------|--------------------------|-----------------------------|--------------------------|
| 2016-2017 | 0            | 1                | -1                     | 151            | 7                  | 17                   | 11                  | 186                      | 207                         | -21                      |
| 2017-2018 | 0            | 2                | -2                     | 151            | 0                  | 8                    | 17                  | 176                      | 210                         | -34                      |
| 2018-2019 | 0            | 5                | -5                     | 109            | 0                  | 7                    | 13                  | 129                      | 217                         | -88                      |
| 2019-2020 | 0            | 0                | 0                      | 64             | 2                  | 9                    | 13                  | 88                       | 174                         | -86                      |
| 2020-2021 | 0            | 1                | -1                     | 120            | 2                  | 13                   | 6                   | 141                      | 159                         | -18                      |
| Average   | 0            | 2                | -2                     | 119            | 2                  | 11                   | 12                  | 144                      | 193                         | -49                      |