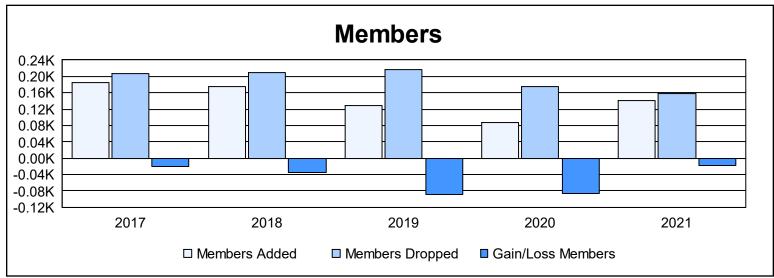

District 32 C

As of June 2021 Cumulative

| Year      | New<br>Clubs | Dropped<br>Clubs | Gain/<br>Loss<br>Clubs | New<br>Members | Charter<br>Members | Reinstate<br>Members | Transfer<br>Members | Total<br>Member<br>Added | Total<br>Members<br>Dropped | Gain/<br>Loss<br>Members |
|-----------|--------------|------------------|------------------------|----------------|--------------------|----------------------|---------------------|--------------------------|-----------------------------|--------------------------|
| 2016-2017 | 0            | 1                | -1                     | 151            | 7                  | 17                   | 11                  | 186                      | 207                         | -21                      |
| 2017-2018 | 0            | 2                | -2                     | 151            | 0                  | 8                    | 17                  | 176                      | 210                         | -34                      |
| 2018-2019 | 0            | 5                | -5                     | 109            | 0                  | 7                    | 13                  | 129                      | 217                         | -88                      |
| 2019-2020 | 0            | 0                | 0                      | 64             | 2                  | 9                    | 13                  | 88                       | 174                         | -86                      |
| 2020-2021 | 0            | 1                | -1                     | 120            | 2                  | 13                   | 6                   | 141                      | 159                         | -18                      |
| Average   | 0            | 2                | -2                     | 119            | 2                  | 11                   | 12                  | 144                      | 193                         | -49                      |